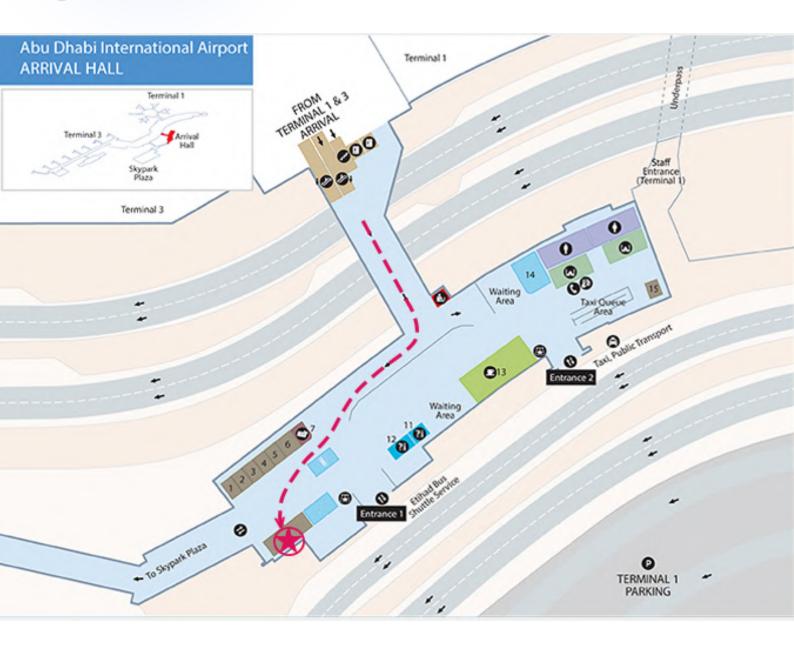

### Abu Dhabi Airport T1 Arrivals kitmytrip Partner Shop - Etisalat

# The Pick-up Location Etisalat Shop located at Terminal 1, Arrivals Hall.

- At the Customs exit, walk straight to the Arrivals Hall.
- Turn right and keep going straight.
- You will see our partner shop Etisalat on your left.