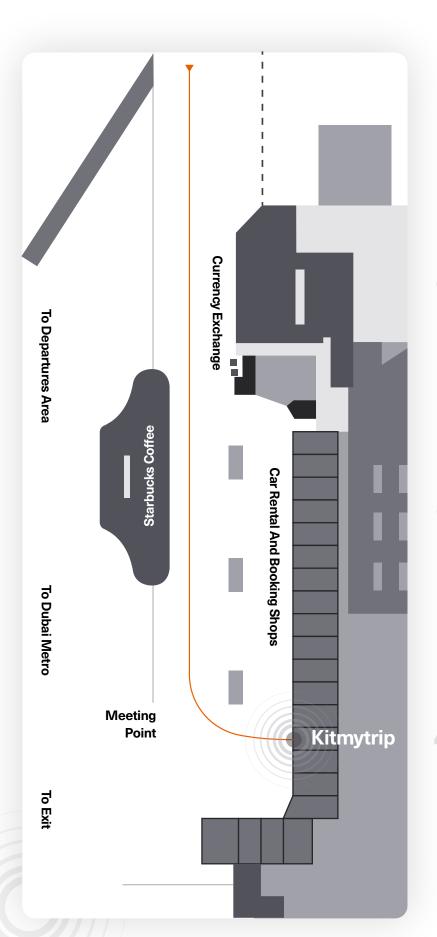

## Dubai Airport Terminal 3 Arrivals Retail Shop - kitmytrip

After the Customs exit, follow the signs to Exit (Meeting Point).

Keep walking straight towards the Meeting Point.

Immediately turn left before reaching the Meeting Point.

You will find the kitmytrip shop in gront of you.