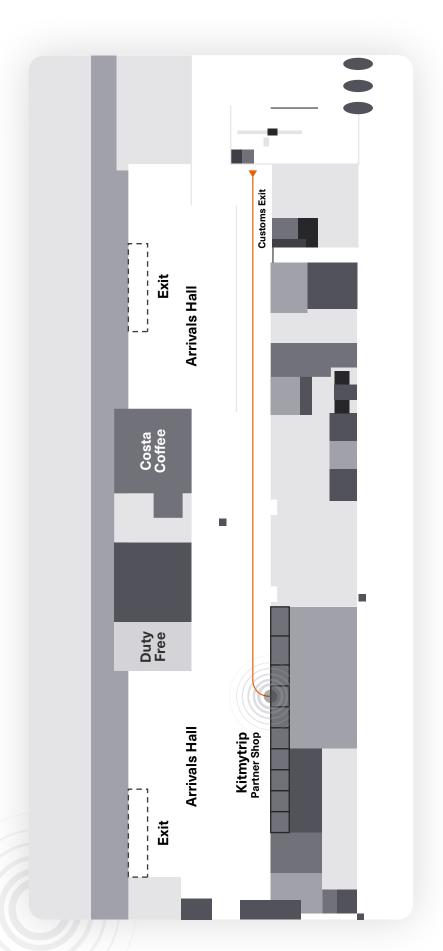

### Dubai Airport Terminal 1 Arrivals Retail Shop - kitmytrip

After the Customs exit, walk towards the Meeting Point area.

You will immediately see kitmytrip shop, the 5th shop to your left.