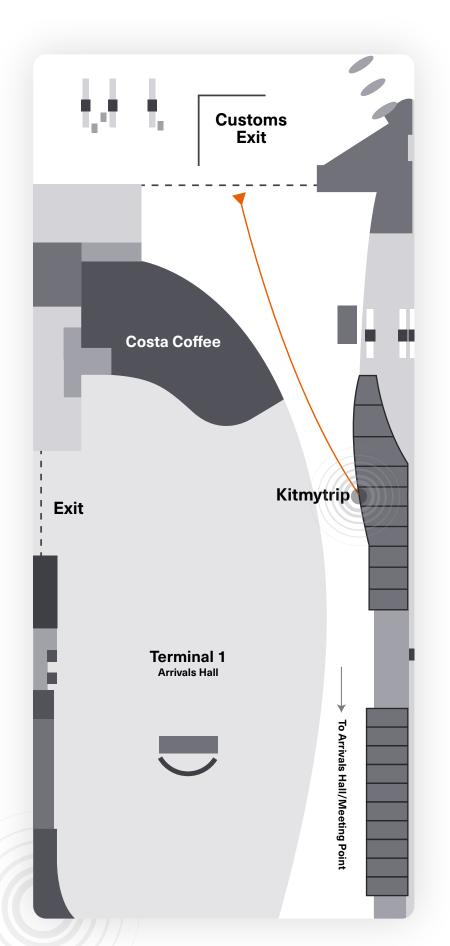

### Dubai Airport Terminal 1 Arrivals Retail Shop - kitmytrip

After the Customs exit, walk towards the Meeting Point area.

You will immediately see kitmytrip shop, the 5th shop to your left.